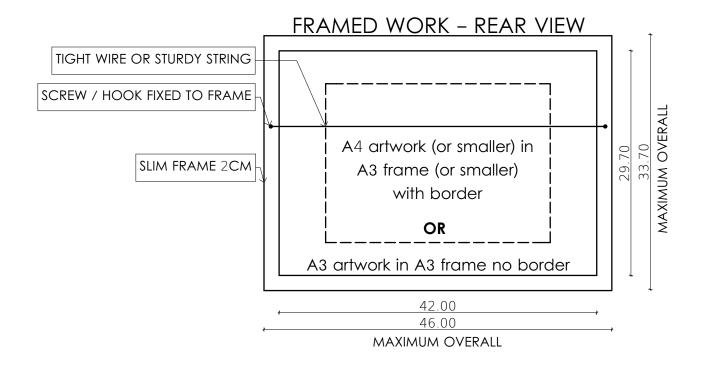

#### **Artworks on Paper:**

A3 size or smaller (including frame) – any medium – ready to hang with wire/string securely attached.

#### **Photographs:**

A3 or smaller (including frame) ready to hang with wire/string securely attached.

NB: Please ensure that any A3 Frames have a narrow outer frame, so as not to exceed the size criteria. An A4 artwork framed in an A3 frame will allow for a boarder within the frame, however, if framing an A3 artwork in an A3 frame it will have NO boarder (see back of entry form for visual explanation).