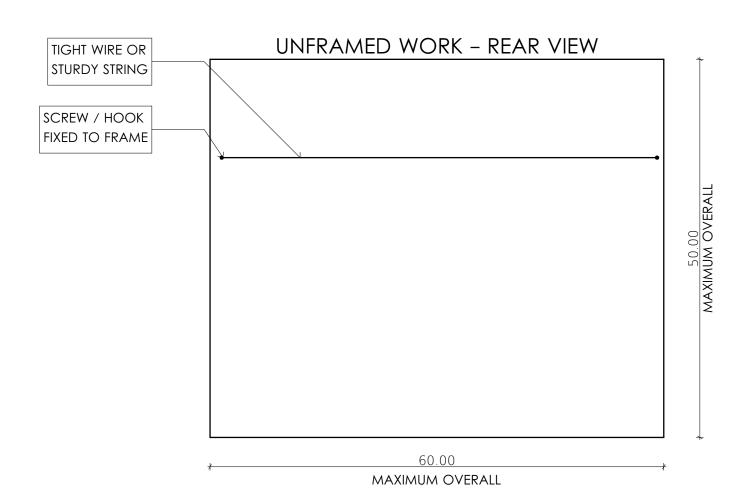

# **Conditions of entry**

- All entry forms must be submitted with entry fees to Pacific Palms Public School no later than FRIDAY 26<sup>th</sup> MAY 2023, or posted to:
   Pacific Palms Art Festival, PO Box 152
   Pacific Palms NSW 2428.
   If you wish artwork can be left at the school office with the entry form and entry fee.
- 2. Entries must be a current original work of the exhibitor.
- 3. All Artists must be **5 16** years to enter.
- 4. Identification tags (supplied) are to be placed on the back of the artwork.
- Entries must be framed (where necessary see 'Size of Artworks') with secure hooks and tight wire/string attached ready for hanging. Any work mounted on thin cardboard will NOT be hung.
- Delivery of exhibits: Final date for delivery to Pacific Palms Public School by 2pm Wednesday 31<sup>st</sup> May 2023. Any artwork delivered late will not be included in the exhibition as works will need to be hung for judging.
- All artworks will be on display: Saturday 3<sup>rd</sup> June – 2pm to 4pm - Awards will be announced at 2.30pm Sunday 4<sup>th</sup> June – 10am to 4pm
- 8. All winning & highly commended artworks will also be on display at the main Exhibition & Sale on the following June Long Weekend.
- 9. The organisers will endeavour to hang all artworks, however, works not conforming to the entry conditions will not be included in the judging.
- 10. Wet works will not be hung.

#### **Artworks on Canvas:**

50x60cm stretched canvas or board, or smaller – any medium – ready to hang with wire/string **securely** attached.